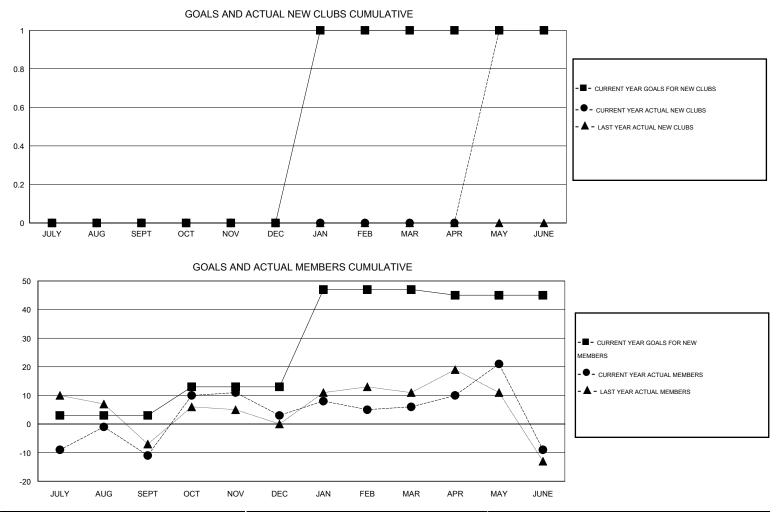

## LOCATION ONTARIO

 $\mathsf{GMT} \: \mathsf{CA} \: 2$ 

|               |                  |                   | LOOATIC          |                  |                                  |                    |                                     |                    |                  |
|---------------|------------------|-------------------|------------------|------------------|----------------------------------|--------------------|-------------------------------------|--------------------|------------------|
|               |                  | Clubs             |                  |                  | Members<br>RESULTS FOR 2014-2015 |                    |                                     |                    |                  |
|               | RESU             | LTS FOR 2014-2015 |                  |                  |                                  |                    |                                     |                    |                  |
| QUARTER       | NEW CLUB<br>GOAL | NEW CLUBS         | DROPPED<br>CLUBS | NET<br>GAIN/LOSS | QUARTER                          | NEW MEMBER<br>GOAL | CHARTER AND<br>NEW MEMBERS<br>ADDED | DROPPED<br>MEMBERS | NET<br>GAIN/LOSS |
| JULY/AUG/SEPT | 0                | 0                 | 0                | 0                | JULY/AUG/SEPT                    | 3                  | 18                                  | 29                 | -11              |
| OCT/NOV/DEC   | 0                | 0                 | 0                | 0                | OCT/NOV/DEC                      | 10                 | 53                                  | 39                 | 14               |
| JAN/FEB/MAR   | 1                | 0                 | 0                | 0                | JAN/FEB/MAR                      | 34                 | 38                                  | 35                 | 3                |
| APR/MAY/JUNE  | 0                | 1                 | 0                | 1                | APR/MAY/JUNE                     | -2                 | 61                                  | 76                 | -15              |